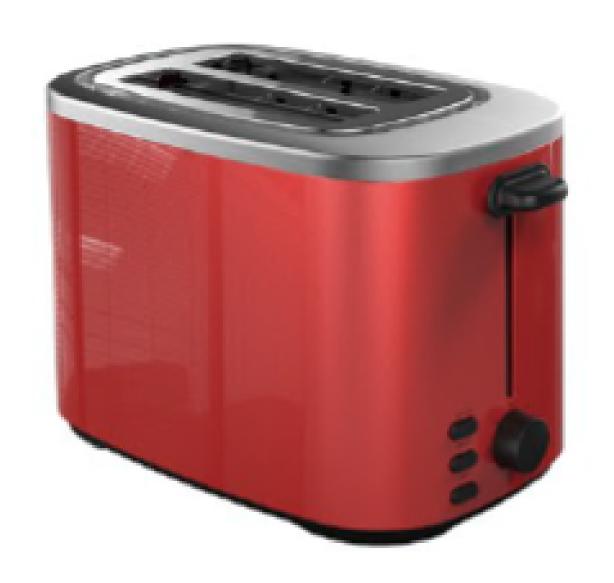

## 2 Slice Toaster

Make perfect toasts with a convenient toast shade selector while a crumb tray and toast boost make retrieval easy and mess free. The cancel button lets you stop toasting at any time, giving you peace of mind on busy mornings (no more burnt crumbs or smoky kitchens). Handy cord storage keeps cord up and out of the way, making this toaster perfect for homes with small children.

## **SPECIFICATIONS**

Watts: 800W

**Voltage:** 220-240V 50-60Hz

**Capacity:** 2 Slice Toaster

(120x120 Toast Size)

Material: Metal body with red color

**Functions:** Defrost/Reheat/Cancel

Variable browning knob