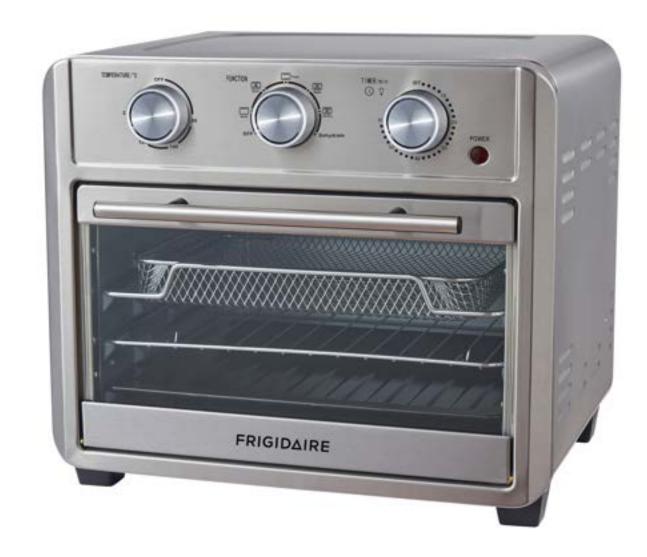

# 22L2-IN-1 AIRFRYER OVEN

This unique kitchen workhorse is actually a premium full size toaster oven with a built-in airfryer. That means it not only bakes, broils, and toasts, it also lets you Airfry right inside the oven. Air frying is a healthier way to prepare delicious fried favorites. Since toaster ovens stay on the countertop, this fryer doesn't have to move back and forth, from cupboard to counter. Enjoy the crunch without the calories and messy cleanup.

## **SPECIFICATIONS**

**Watts:** 1700W

**Voltage:** 220-240V 50/60Hz

Capacity: 22L

**Material:** Stainless Steel exterior & handles

**Temperature:** 0-230°C

Timer: 0-60 Min

**Functions:** (1) Broil (Top Heat only)

(2) Broil (Top & Bottom Heat)

(3) Toast(4) Bake(5) AirFry(6) Dehydrate

**Dimensions:** 400 (L) x 350 (D) x 349 (H) mm

### **KEY FEATURES**

6 Heating Elements

Large heat-resistant glass window & inner lamp

Stainless Steel outer body

Heat resistant tempered glass