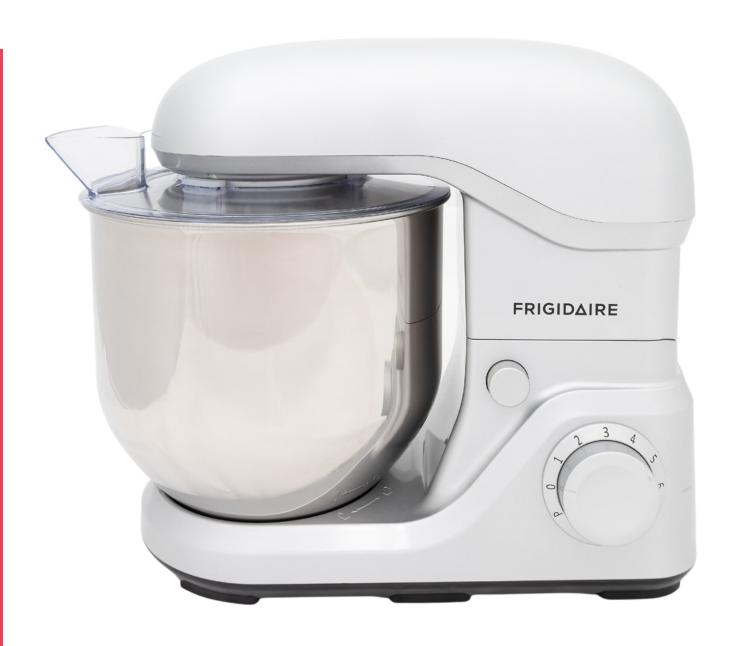

## BL STAND MIXER

This stand mixer is equipped with a powerful 1200W motor, and has a mechanical 6 speeds + pulse control for all types of kneading and mixing. The planetary mixing system evenly mixes all the ingredients in the bowl. The large stainless steel bowl is large enough to prepare food for upto 10 people. Comes with a whisk, dough hook, beater and splash guard.

**Watts:** 1200W

**Voltage:** 220-240V 50/60Hz

Capacity: 8L / 8.5QT

**Speeds:** 6 speeds + pulse

**Temperature:** 0-230°C

**Safety:** Switch Setting

Overheat protection

Anti-slip silicon suction cups

**Dimensions:** 404 (L) x 247 (D) x 358 (H) mm

## **KEY FEATURES**

Powerful 1200W Motor

Tilt Head and anti-slip design

Planetary mixing system

Multiple safety features