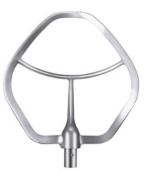

## BL STAND MIXER

This stand mixer is equipped with a powerful 1200W motor, and has a mechanical 6 speeds + pulse control for all types of kneading and mixing. The planetary mixing system evenly mixes all the ingredients in the bowl. The large stainless steel bowl is large enough to prepare food for upto 10 people. Comes with a whisk, dough hook, beater and splash guard.