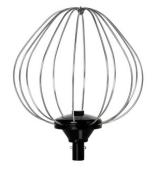

## BL STAND MIXER

This stand mixer is equipped with a powerful 1200W motor, and has a mechanical 6 speeds + pulse control for all types of kneading and mixing. The planetary mixing system evenly mixes all the ingredients in the bowl. The large stainless steel bowl is large enough to prepare food for upto 10 people. Comes with a whisk, dough hook, beater and splash guard.