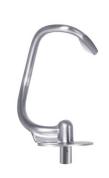

## BL STAND MIXER

This stand mixer is equipped with a powerful 1200W motor, and has a mechanical 6 speeds + pulse control for all types of kneading and mixing. The planetary mixing system evenly mixes all the ingredients in the bowl. The large stainless steel bowl is large enough to prepare food for upto 10 people. Comes with a whisk, dough hook, beater and splash guard.