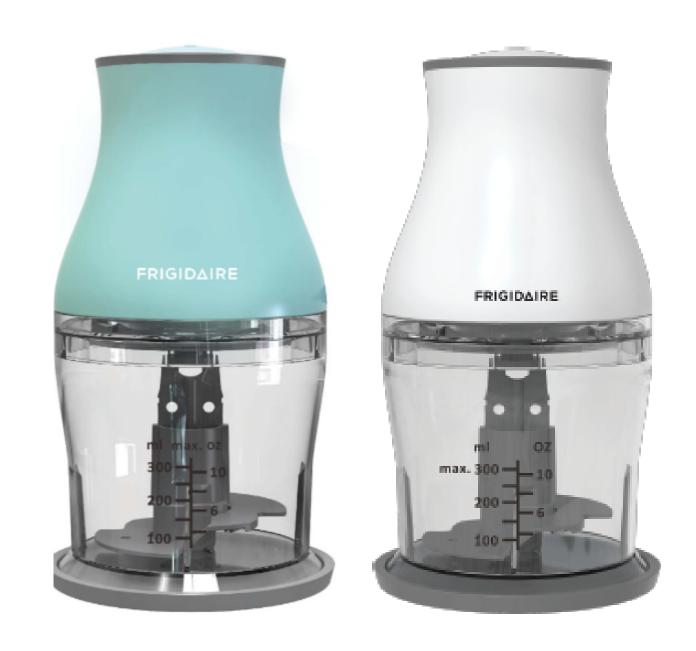

## FD5110 W/TG

## 300W MINI CHOPPER

This multifunctional mini chopper allows for chopping, mixing, blending & emulsifying. Prepare baby food, sauces, creams, drinks or simply chop & mince meat & vegetables. Compact size & weight makes it easy to store.

## **SPECIFICATIONS**

Watts: 300W

Voltage: 220-240V 50/60Hz

Speeds: 2 Speeds

Capacity: 300ML

Material: Durable & Resistant Plastic

Accessories: Emulsifying Disc

S-Shaped chopping blades