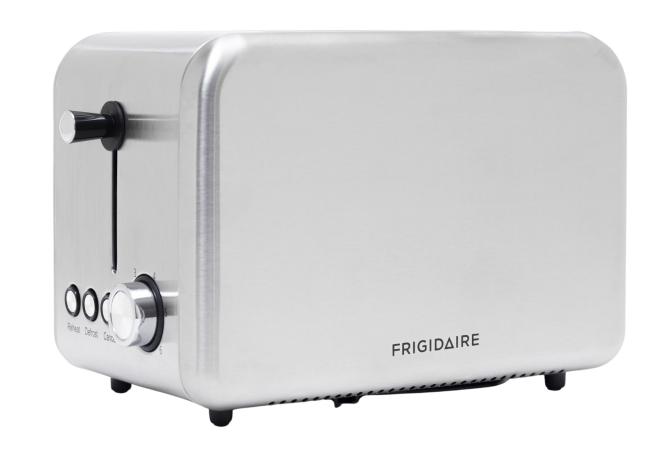

# 2 SLICE TOASTER (S/S)

Make crispy delicious toast with this Frigidaire 2-Slice Toaster. The sleek small unit provides reliable results, toasting one or two slices of bread at a time. A useful addition to any kitchen counter, the two-slice toaster features a seamless stainless-steel appearance for an attractive everyday style.

#### **SPECIFICATIONS**

Watts: 850W

Voltage: 220-240V 50-60Hz

Housing: Stainless Steel Housing

Buttons: Reheat, Defrost, Cancel

Browning: 6 Levels

Features: 2 Wide-Entry Slots

Removable crumb tray

#### **KEY FEATURES**

6 settings for browning

Extra-wide entry slots

Removable crumb tray & cord storage

Light-weight & seamless outerbody