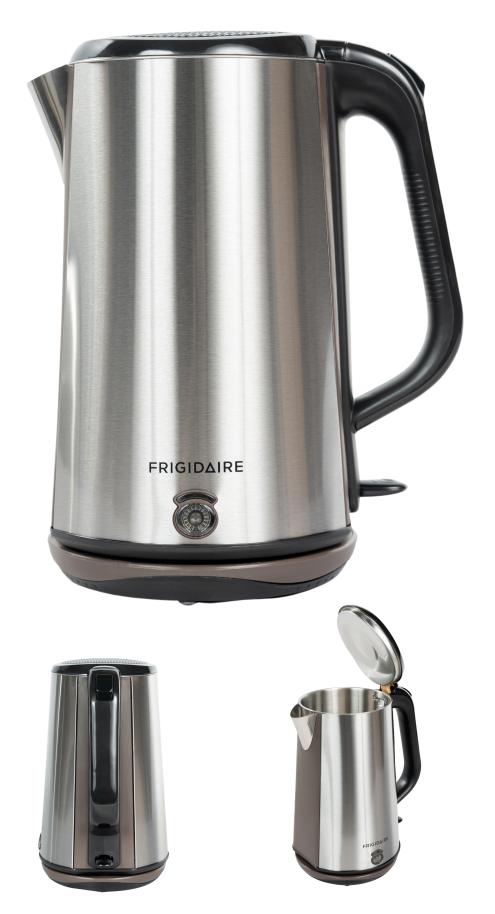

### 1.71 Double Wall Kettle

This double wall kettle liners, inner lid, spout & rim are made of food-grade 304 stainless steel, all plastic is 100% BPA free and does not touch the water to provide healthy water for your family. A wide spout and opening for easy filling and keeping the kettle hygienically clean Extraordinary Safety: The electric tea kettle features British Strix thermostat technology, auto shut-off, to ensure user safety, energy saving, and durability

#### SPECIFICATIONS

| Watts:      | 1850-2200W                          |
|-------------|-------------------------------------|
| Capacity:   | 1.7L                                |
| Controller: | STRIX                               |
| Voltage:    | 220-240V 50/60Hz                    |
| Material:   | 304 Stainless Steel                 |
| Color:      | S/S and brown                       |
| Safety:     | Extra safe double wall kettle       |
|             | 100% S/S Interior                   |
|             | Cool touch exterior                 |
|             | Boil dry protection & auto shut off |
|             | Wide spout & large opening          |
|             |                                     |