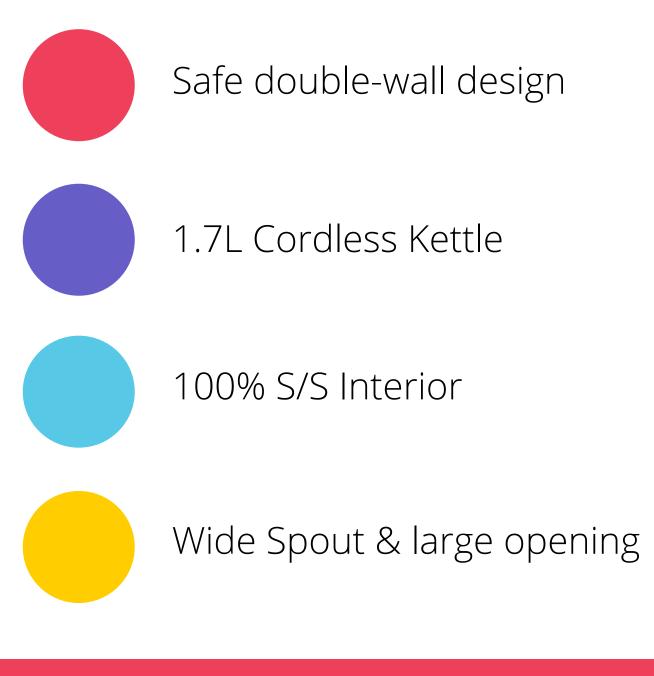

### 1.71 Double Wall Kettle

This double wall kettle liners, inner lid, spout & rim are made of food-grade 304 stainless steel, all plastic is 100% BPA free and does not touch the water to provide healthy water for your family. A wide spout and opening for easy filling and keeping the kettle hygienically clean Extraordinary Safety: The electric tea kettle features British Strix thermostat technology, auto shut-off, to ensure user safety, energy saving, and durability

#### SPECIFICATIONS

| Watts:      | 1850-2200W                          |
|-------------|-------------------------------------|
| Capacity:   | 1.7L                                |
| Controller: | STRIX                               |
| Voltage:    | 220-240V 50/60Hz                    |
| Material:   | 304 Stainless Steel                 |
| Color:      | S/S and brown                       |
| Safety:     | Extra safe double wall kettle       |
|             | 100% S/S Interior                   |
|             | Cool touch exterior                 |
|             | Boil dry protection & auto shut off |
|             | Wide spout & large opening          |
|             |                                     |

#### **KEY FEATURES**