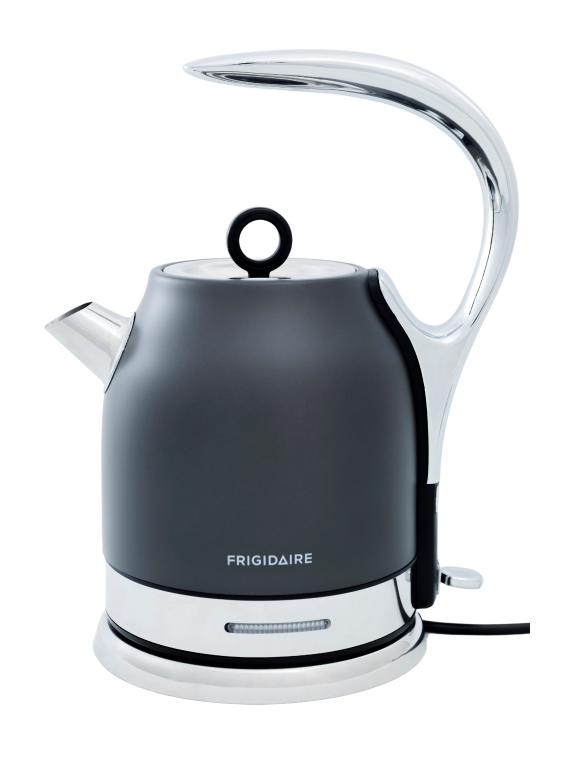

## FD2128

## 1.7L RETRO KETTLE

This retro electric kettle by Frigidaire is with a unique design and stylish appearance. Multiple safety features, and made of food-grade 304 S/S and BPA-Free materials.

The cord can be secured at the base when it's not in use, making it a neat and tidy solution for your kitchen worktop. The 360° base means it's ideal for left or right-handed users. A specially designed spout ensures all of the water goes into the cup with fewer splashes and spills.

**Watts:** 1850-2200W

**Voltage:** 220-240V 50/60Hz

Capacity: 1.7L

**Controller:** STRIX

Material: 304 Stainless Steel

**Color:** Gunmetal

Safety (1) Dry Boil protection Functions: (2) Cut-Off protection

(3) Auto Switch off

## **KEY FEATURES**

Unique design craftsmanship

Quick boiling & safety

360° Base and Cord Storage

100% Stainless Steel, No Plastic