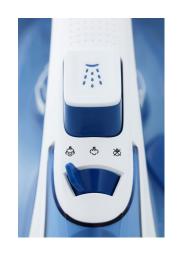

## 3000w Steam Iron

This ergonomic and powerful steam iron is a must-have for all homes! Fitted with a thich ceramic soleplate, it glides smoothly over any fabric. Select from a variety of modes such as Steam, Dry, Spray, Vertical Steam & Burst of Steam. Inbuilt safety features such as anti-drip, anti-calc and auto-switch off.

Self cleaning function included.

**Watts:** 3000W

**Voltage:** 220-240V 50/60Hz

**Soleplate:** Thick Ceramic Soleplate

Water Tank: 450ML capacity

**Safety Features:** Auto switch off

Anti Drip Anti Calc

Modes: Dry, Spray, Steam,

Burst of Steam, Vertical Steam.

**Barcode:** 4897012478400