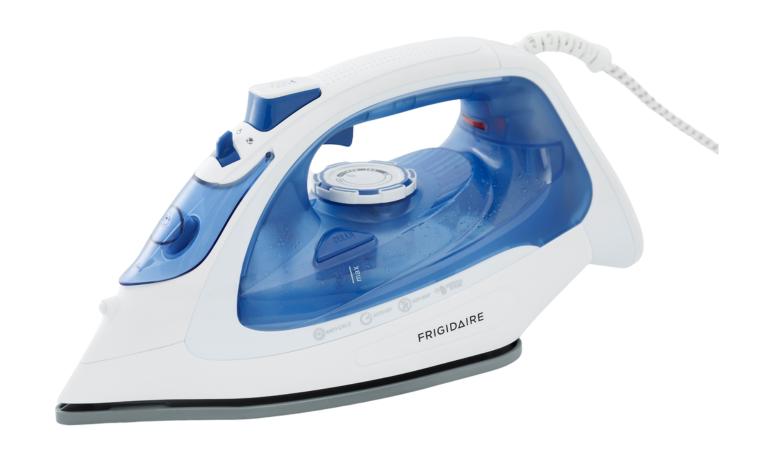

## 3000w Steam Iron

This ergonomic and powerful steam iron is a must-have for all homes! Fitted with a thich ceramic soleplate, it glides smoothly over any fabric. Select from a variety of modes such as Steam, Dry, Spray, Vertical Steam & Burst of Steam. Inbuilt safety features such as anti-drip, anti-calc and auto-switch off.

Self cleaning function included.

**Watts:** 3000W

**Voltage:** 220-240V 50/60Hz

**Soleplate:** Thick Ceramic Soleplate

Water Tank: 450ML capacity

**Safety Features:** Auto switch off

Anti Drip Anti Calc

Modes: Dry, Spray, Steam,

Burst of Steam, Vertical Steam.

**Barcode:** 4897012478400