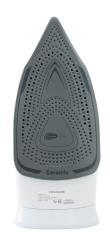

Self cleaning function included.

**Watts:** 3000W

**Voltage:** 220-240V 50/60Hz

**Soleplate:** Thick Ceramic Soleplate

Water Tank: 450ML capacity

**Safety Features:** Auto switch off

Anti Drip Anti Calc

Modes: Dry, Spray, Steam,

## **KEY FEATURES**

3000W power for a quick heat up

Thick ceramic soleplate

Anti-calc removes any built-up scale

Textured handle with rubber grip