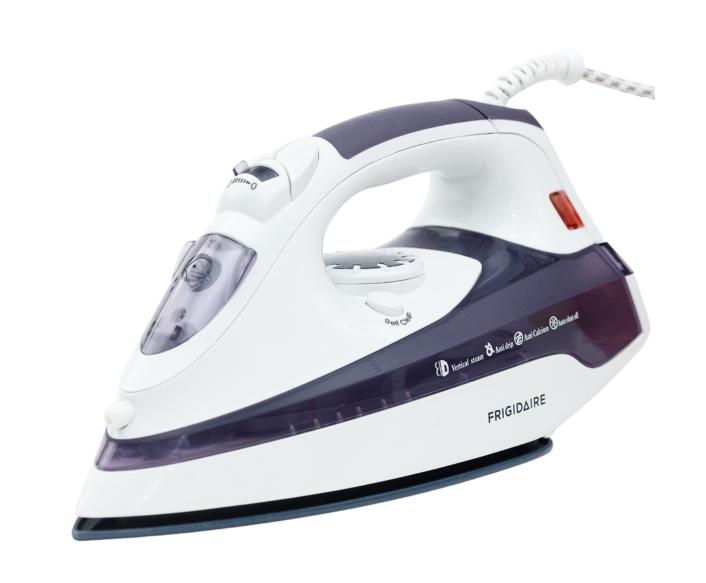

## 1800W Steam Iron

Boasting 1800 watts of power, a ceramic soleplate and multiple modes. This steam iron can handle all types of fabrics with ease, while removing creases and wrinkles. Inbuilt safety features such as anti-drip, anti-calc, and auto switch off when overheated.

## **SPECIFICATIONS**

Wattage: 1600-2000W

Soleplate: Ceramic Non-Stick Soleplate

Water Tank: 280ML

Safety Features: Auto Switch Off

Anti Drip Anti Calc

Modes: Dry, Steam, Spray,

**Burst of Steam** 

## **KEY FEATURES**

1800W of Power

Easy Water Refill Tank

Anti-Calc function removes any built-up scale whilst improving durability

Rubber Grip Handle