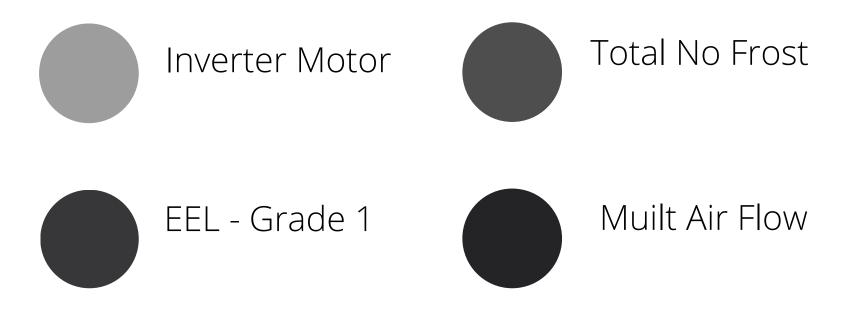

## **Key Features**

## **Specifications**

Total Net Capacity: 245L (194/51) Product Dimensions (mm): 1670H x 550W x 560D HK EEL : Grade 1 Star Rating: 4 **Total No Frost** Electronic Temp. Control LED Lighting Refrigerant: R600A Country of Origin: China Color: Inox **Reversible Door** 