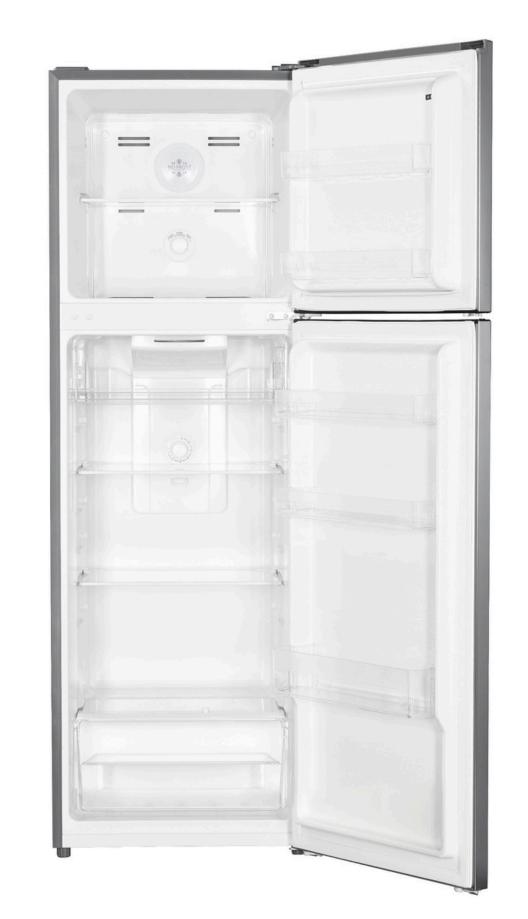

## **Compartments**

| - Fridge 194L -   | - Freezer 51L -   |
|-------------------|-------------------|
| Glass Shelves x 3 | Glass Shelves x 1 |
| Door Rack x 3     | Door Rack x 2     |
| Chiller x 1       |                   |
| Crisper x 1       |                   |
| Egg Trav x 1      |                   |