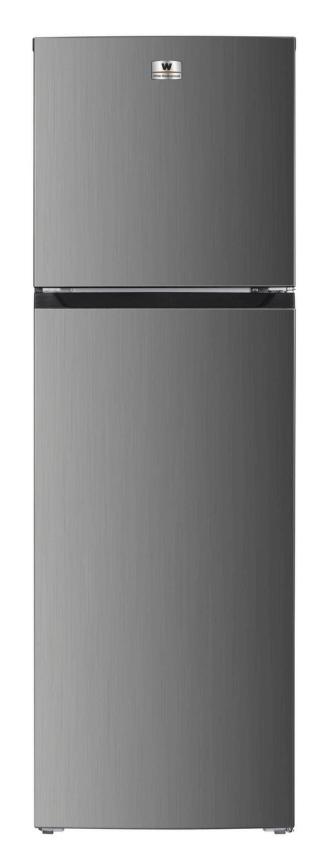

## **WTI247X** 245L 2-Door Top-Mount Fridge

## **Specifications**

Total Net Capacity: 245L (194/51) Product Dimensions (mm): 1670H x 550W x 560D HK EEL : Grade 1 Star Rating: 4 **Total No Frost** Electronic Temp. Control LED Lighting Refrigerant: R600A Country of Origin: China Color: Inox **Reversible Door** 