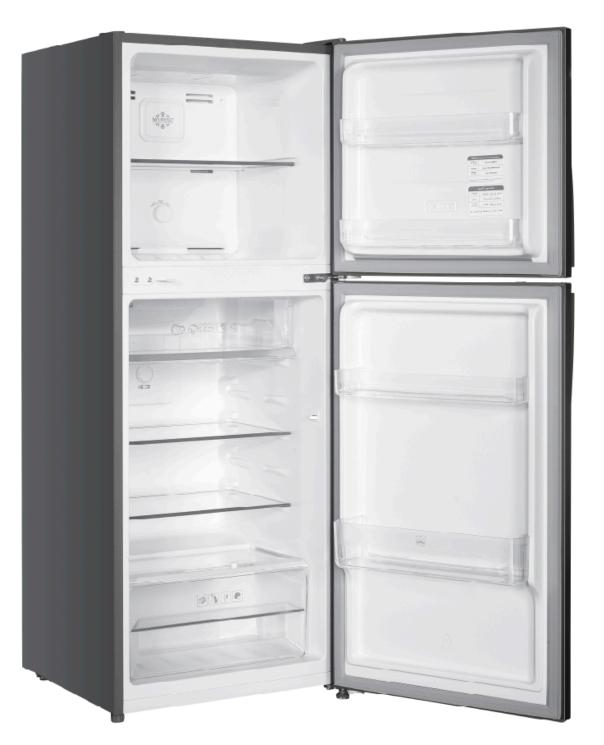

## Compartments

| - Fridge 145L -   | - Freezer 51L -   |
|-------------------|-------------------|
| Glass Shelves x 2 | Glass Shelves x 1 |
| Door Rack x 2     | Door Rack x 2     |
| Chiller x 1       |                   |
| Crisper x 1       |                   |
| Egg Tray x 1      |                   |