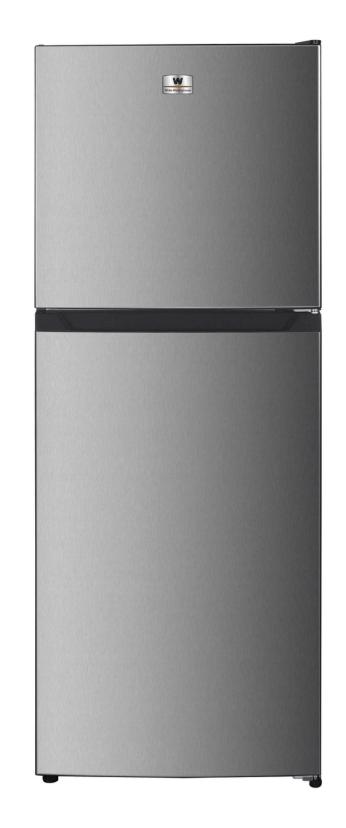

## **WTI197X** 196L 2-Door Top-Mount Fridge

## **Specifications**

Total Net Capacity: 196L (145/51) Product Dimensions (mm): 1425H x 550W x 550D HK EEL : Grade 1 Star Rating: 4 **Total No Frost** Electronic Temp. Control LED Lighting Refrigerant: R600A Country of Origin: China Color: Inox **Reversible Door** 