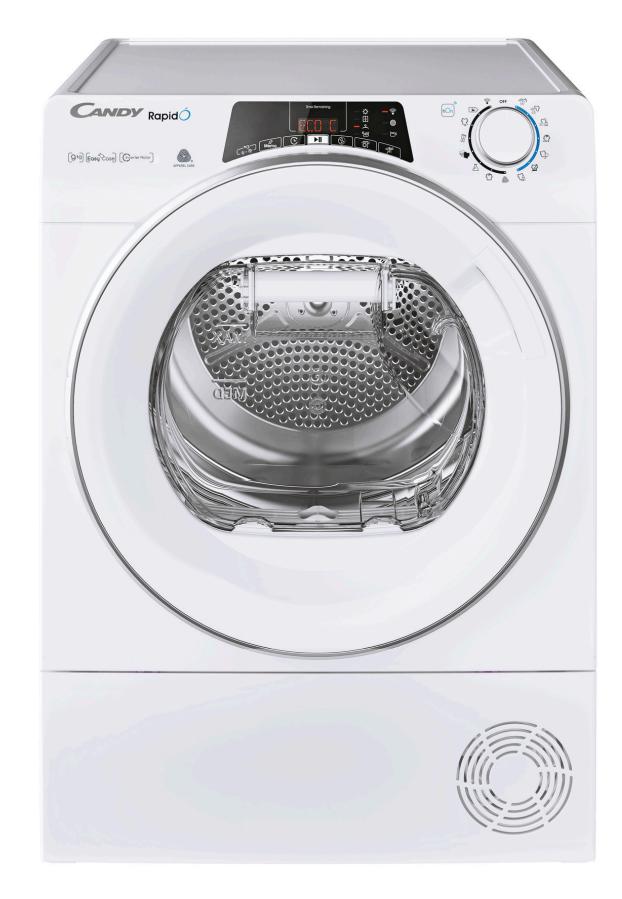

## **ROEH9A3TSEX-S**

9kg Heat Pump Condenser Dryer

## **Key Features**

Product Dimensions: 850H x 600W x 600D (mm) Gross Weight: 43 kg Annual Energy Consumption: 194 kWh Programs: Panel-15, hOn App-40 Touch LED Display

hOn App EasyCase Water Tank EU Energy Efficiency Class: A+++ Easy Iron Dryness Degree Selector Drying Time Selector Clean Filter Indicator Water Full Indicator Remaining Time