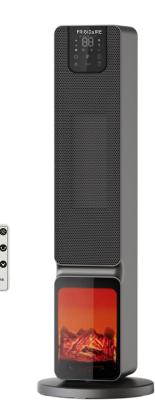

### 66cm Ceramic Tower Heater

Discover the Frigidaire Ceramic Tower Heater, a perfect blend of style and functionality. Equipped with 2 heating power settings (800/2000W), it provides warmth tailored to your needs. Its touch LED display and remote control make operation a breeze. Packed with safety features like thermal cut-off, overheat protection, and a tip-over switch, this heater is as safe as it is efficient. The temperature ranges from 15-45°C, and the oscillation function ensures even heat distribution. Its unique flame effect adds aesthetic appeal, while the ECO function optimizes energy use. Compact in size, it fits perfectly in any room.

#### SPECIFICATIONS

| Power Settings:  | Level 1: 800W<br>Level 2: 2000W                                       |
|------------------|-----------------------------------------------------------------------|
| Voltage:         | 220-240V 50/60Hz                                                      |
| Heat Settings:   | 2 Settings (15-45°C)                                                  |
| Display:         | LED Touch Display                                                     |
| L-R Oscillation: | $\checkmark$                                                          |
| Timer:           | 0-12 Hours                                                            |
| Remote Control:  | $\checkmark$                                                          |
| Safety Features: | (1) Thermal Cut-Off<br>(2) Tip Over Switch<br>(3) Overheat Protection |
| Dimensions:      | 220(W)x660(H)mmx220(D)                                                |